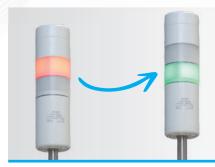

**SMART-** allows two modes of operation:

- **automatic**: the red module of the device flashes; by pressing the button "A" of the remote control the green module lights up with "beep" sound for the time set\* and then return red flashing again; a manual, by pressing the "B" button of the radio
- **manual**: by pressing the "B" button of the radio control the device passes from flashing red to

fixed green with "beep" sound and remains in this state until a new press of the button "B".

\* In automatic mode the green light turn-on time can be selected from 2 to 12 seconds.