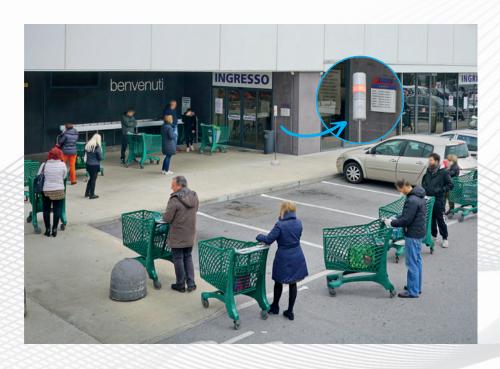

## SIRENA

SMART- ☐ is the queue management device designed on ☐☐S basis.

The configuration consists of a **steady green light with "beep" sound and flashing red light** mounted on extension and support base. The operation is through the **battery** (positioned in the base) or by **mains power** (230Vac/50Hz).

**SMART-** allows two modes of operation:

- **automatic**: the red module of the device flashes; by pressing the button "A" of the remote control the green module lights up with "beep" sound for the time set\* and then return red flashing again; a manual, by pressing the "B" button of the radio
- **manual**: by pressing the "B" button of the radio control the device passes from flashing red to

fixed green with "beep" sound and remains in this state until a new press of the button "B".

\* In automatic mode the green light turn-on time can be selected from 2 to 12 seconds.