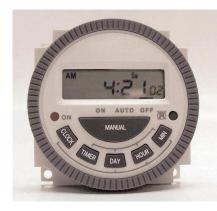

## 7 Day Timer TM-619

The timer switch can open or close kinds of electrical apparatus and power automatically, according to preset time. The digital timer switch is within rechargeable battery, in 1.2V/40Ma, high-accuracy CMOS chip, strongly anti-jamming, easy to use

## Features:

- Digital 24Hr, 7 Day timer
- Digital Electronic timer switch with daily and weekly programs
- 8 or 16 events per day, 7 day programming blocks
- One channel
- LED power indicator
- LCD display
- Manual On/Off/Auto
- 24 or 12 hour format
- Battery backup
- Power Supply: line voltage 12V DC/AC, 24V DC/AC, 110V AC or 240V AC 50/60 Hz
- Contact Rating: 16A resistive
- 8A Inductive/250V, 0.5HP/250V
- Own Power Consumption: 3VA
- Timing Resolution: 1 minute